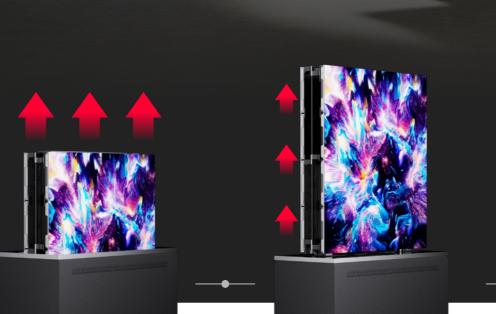

Ultra HD,

smart brightness

Lift function saves storage space

One-click start, wireless screen projection, USB plug and play

Simple interface, user-friendly and easy to operate.

Modular design, seamless splicing

One-click automatic expansion and contraction, greatly reducing the cost of installation and disassembly