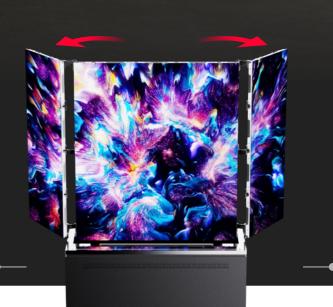

Ultra HD,

smart brightness

Lift function saves storage space

One-click start, wireless screen projection, USB plug and play

Simple interface, user-friendly and easy to operate.

Modular design, seamless splicing

One-click automatic expansion and contraction, greatly reducing the cost of installation and disassembly