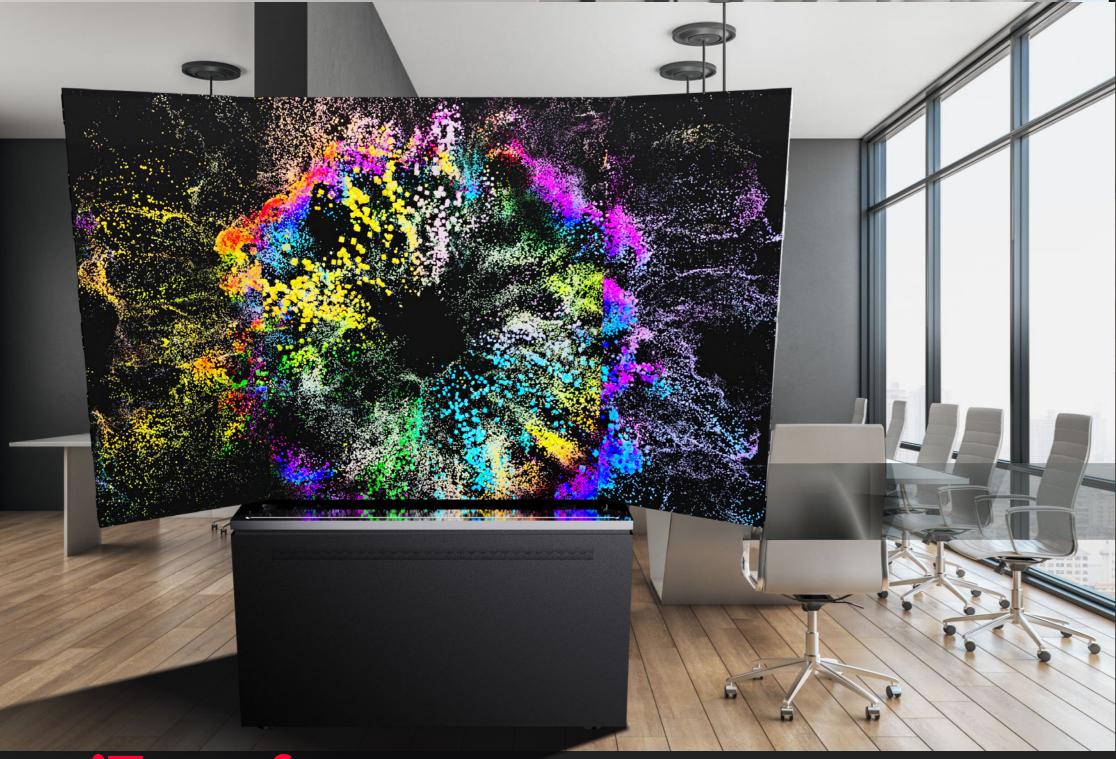

LED conference integrated LED display is a new generation of multi-functional display integrated with efficient conference system. It supports multi-party video communication, information broadcast, collaborative whiteboard, wireless screen projection, etc., to provide the ultimate video conferencing experience that is safe, reliable, convenient, efficient, and low threshold. Future-oriented products adopt the most advanced automated structural design (automatic folding and unfolding) to save manpower and space.

Ultra HD,

smart brightness

Lift function saves storage space

One-click start, wireless screen projection, USB plug and play

Simple interface, user-friendly and easy to operate.

Modular design, seamless splicing

## iTransformers

Automatic all in one conference screen