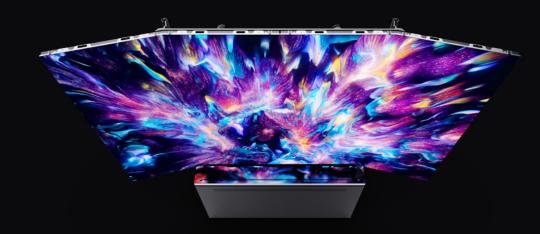

LED conference integrated LED display is a new generation of multi-functional display integrated with efficient conference system. It supports multi-party video communication, information broadcast, collaborative whiteboard, wireless screen projection, etc., to provide the ultimate video conferencing experience that is safe, reliable, convenient, efficient, and low threshold. Future-oriented products adopt the most advanced automated structural design (automatic folding and unfolding) to save manpower and space.

Ultra HD,

smart brightness

Lift function saves storage space

One-click start, wireless screen projection, USB plug and play

Simple interface, user-friendly and easy to operate.

Modular design, seamless splicing