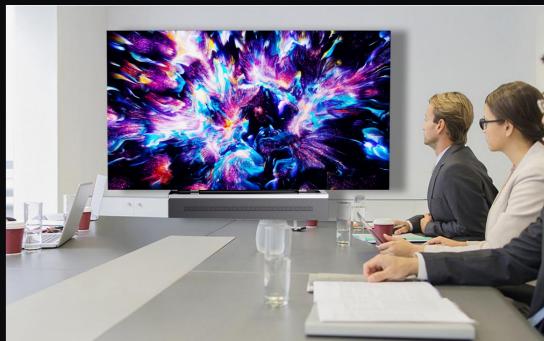

LED conference integrated LED display is a new generation of multi-functional display integrated with efficient conference system. It supports multi-party video communication, information broadcast, collaborative whiteboard, wireless screen projection, etc., to provide the ultimate video conferencing experience that is safe, reliable, convenient, efficient, and low threshold. Future-oriented products adopt the most advanced automated structural design (automatic folding and unfolding) to save manpower and space.

## iTransformers

Automatic all in one conference screen

## Application scenarios

Remote video conferencing; multi-functional conference rooms; enterprises; shopping malls; hospitals; smart classrooms; monitoring rooms; exhibitions; hotels; airports; museums;