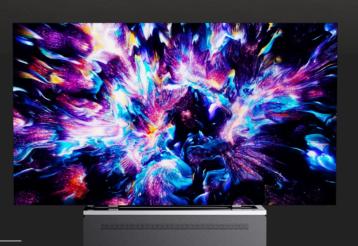

Ultra HD,

smart brightness

Lift function saves storage space

One-click start, wireless screen projection, USB plug and play

Simple interface, user-friendly and easy to operate.

Modular design, seamless splicing

## iTransformers

Automatic all in one conference screen