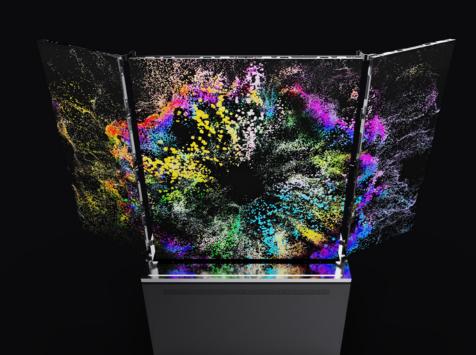

LED conference integrated LED display is a new generation of multi-functional display integrated with efficient conference system. It supports multi-party video communication, information broadcast, collaborative whiteboard, wireless screen projection, etc., to provide the ultimate video conferencing experience that is safe, reliable, convenient, efficient, and low threshold. Future-oriented products adopt the most advanced automated structural design (automatic folding and unfolding) to save manpower and space.

One-click automatic expansion and contraction, greatly reducing the cost of installation and disassembly