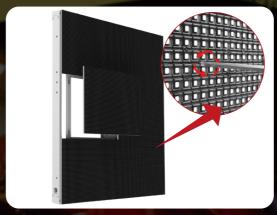

#### Fast Installation and Maintenance

1/4 turn on the module latches from front,

the module can be pulled out.