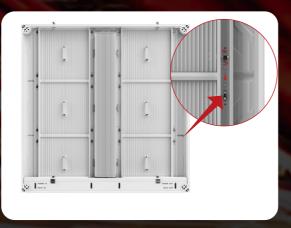

#### Rear Access:

1/4 turn on the module latches from rear,

the module can be taken out.