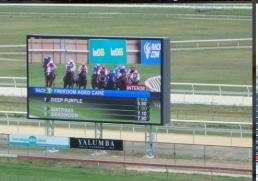

The panle uses bright SMD LEDs that can bring up to 10000nits brightness, which contributes to clear and bright images on screen even in strong outdoor direct sunlight.