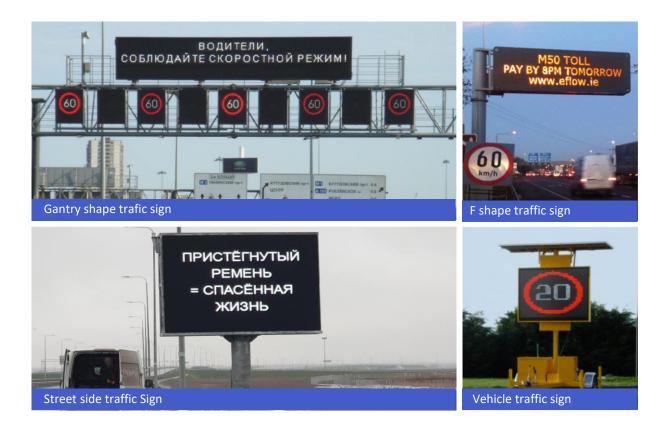

or Traffic Sign

.....

.....

.....

.....

.... ..... ..... .... .... .... ..... ..... ..... ..... ..... ..... ..... .... .... ....

.......

.......

......

....



### About i-VMS

# iDisplay



#### Description

iDisplay i-VMS is designed for traffic sign.We have a lot of experience in this field toreach all the specific requirements

### About i-VMS

#### Feature

- Available pixel pitch: Outdoor 10mm, 12mm, 16mm, 20mm, 25mm
- Waterproof and Dustproof: IP66
- Dot to dot detection available
- Brightness/Temperature/Humidity detectable
- Door/Fan/Power supply/Ribbon cable detectable
- High brightness available: >10000nits



Waterproof and Dustproof IP66



Dot to dot detection available



Easy installation



High brightness



iDisplay

### Application of Traffic Sign

# iDisplay



## Specification

| Pixel Pitch               | 10mm                                                 | 12mm       | 16mm                | 20mm                   | 25mm                |
|---------------------------|------------------------------------------------------|------------|---------------------|------------------------|---------------------|
| LED Configuration         | 1R1G1B DIP346                                        |            |                     |                        |                     |
| Pixel Density             | 10000dot/m <sup>2</sup>                              | 6944dot/m² | 3906dot/m²          | 2500dot/m <sup>2</sup> | 1600dot/m²          |
| Module size               | 160*160mm                                            | 192*192mm  | 256*128mm