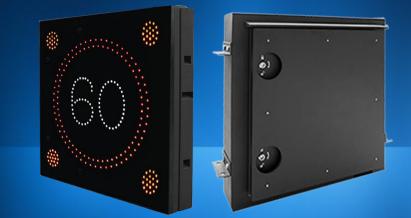

#### Description

iDisplay i-VMS is designed for traffic sign.We have a lot of experience in this field toreach all the specific requirements

#### Feature

- Available pixel pitch: Outdoor 10mm, 12mm, 16mm, 20mm, 25mm
- Waterproof and Dustproof: IP66
- Dot to dot detection available
- Brightness/Temperature/Humidity detectable
- Door/Fan/Power supply/Ribbon cable detectable
- High brightness available: >10000nits

Waterproof and Dustproof IP66

Dot to dot detection available

Easy installation

High brightness

iDisplay