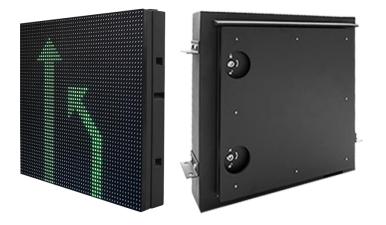

#### Feature

- Available pixel pitch: Outdoor 10mm, 12mm, 16mm, 20mm, 25mm
- Waterproof and Dustproof: IP66
- Dot to dot detection available
- Brightness/Temperature/Humidity detectable
- Door/Fan/Power supply/Ribbon cable detectable
- High brightness available: >10000nits

Waterproof and Dustproof IP66

Dot to dot detection available

Easy installation

High brightness

iDisplay

### Application of Traffic Sign