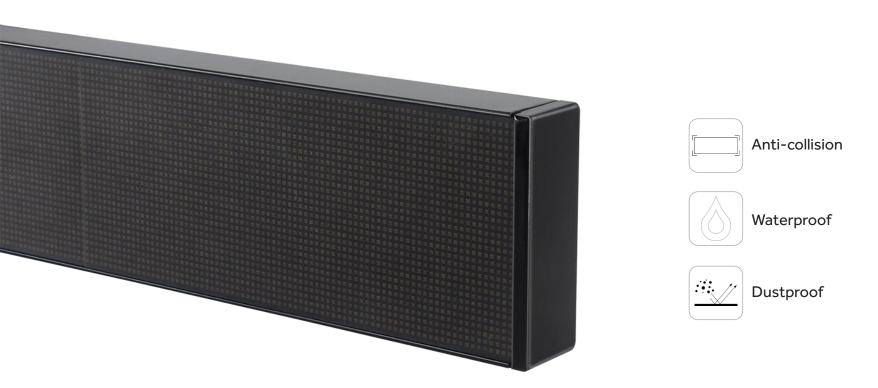

#### **Feature**

- Pixel pitch:1.875mm
- Module size 300x60mm
- Display size: 300x60mm, 900x60mm 1200x60mm or customized size
- Aluminum profile
- Independent power supply, one control 4panels of 900mm
- Support independent control or group control
- Group control remotely via 4G, WIFI or USB