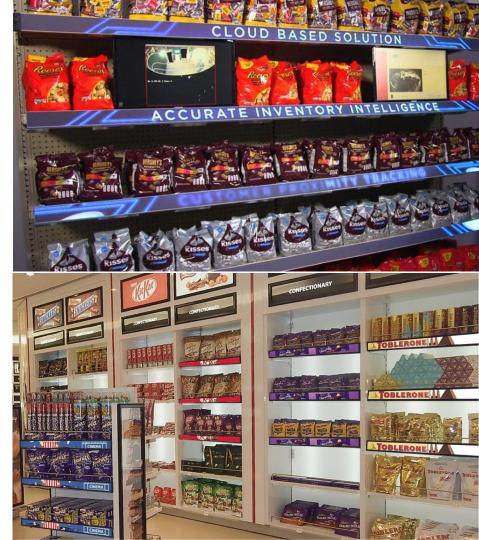

### **Description**

iDisplay iShelf is designed for indoor led display application, such as supermarket and store shelves, shopping mall showcase, etc. It is a better way to present your brand and product via giving visitors a very splendid ads attraction.