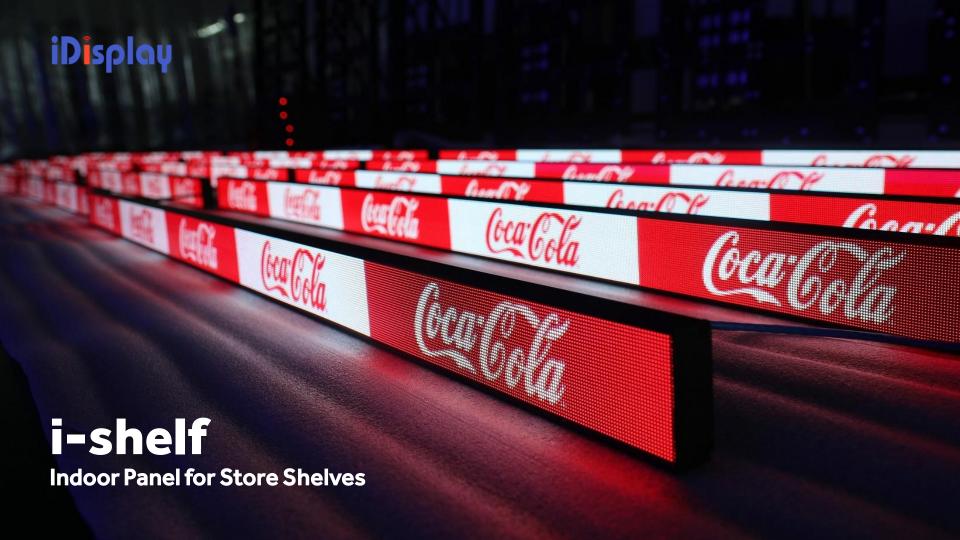

### **Description**

iDisplay iShelf is designed for indoor led display application, such as supermarket and store shelves, shopping mall showcase, etc. It is a better way to present your brand and product via giving visitors a very splendid ads attraction.

### **About i-shelf**