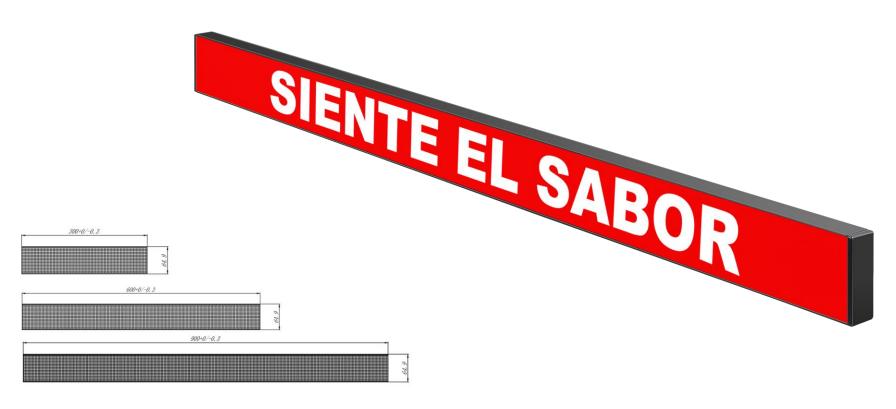

### **Various Dimensions**

Display size: 300x60mm, 900x60mm 1200x60mm

or customized size