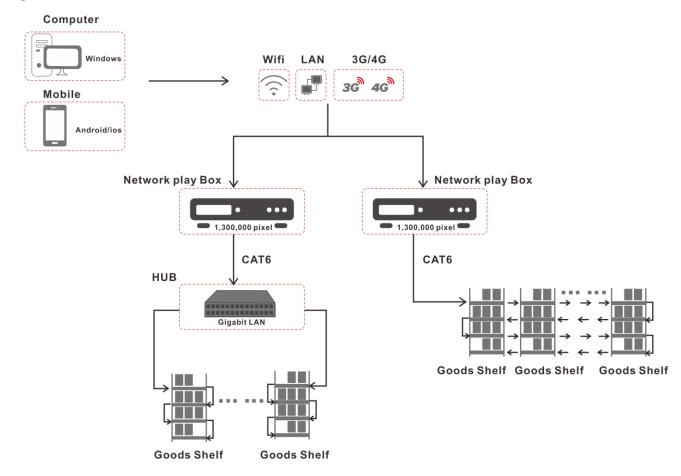

y iShelf is designed for indoor led display application, such as supermarket and store shelves, shopping mall showcase, etc. It is a better way to present your brand and product via giving visitors a very splendid ads attraction.





### **About i-shelf**



#### **Feature**

- Pixel pitch:1.875mm
- Module size 300x60mm
- Display size: 300x60mm, 900x60mm 1200x60mm or customized size
- Aluminum profile
- Independent power supply, one control 4panels of 900mm
- Support independent control or group control
- Group control remotely via 4G, WIFI or USB









### **Various Dimensions**

Display size: 300x60mm, 900x60mm 1200x60mm

or customized size



## Gob Technology

Glue on board led packing, is one of recognized led packing tend



## 2 Kinds of Group Control Way



## **Cabling way**



# **Specification**

| Pixel Pitch             | 1.875mm-GOB technology  |
|-------------------------|-------------------------|
| LED Configuration       | SMD1010                 |
| Pixel Density           | 284,444dot/m²           |
| Module size             | 300*60mm                |
| Module Resolution       | 160*32dot               |
| Display Size            | 300*60/600*60/900*60mm  |
| Cabinet Size            | 305*65/605*65/905*65mm  |
| Cabinet Resolution      | 160*32/320*32/480*32dot |
| IP Rating ( front/back) | IP54/IP43               |
| Scanning Mode           | 32s                     |
| Brightness              | 600-800cd/m²            |
| Viewing Angle           | 160°/160°               |
| View Distance           | >1.8m                   |
| Gray Scale