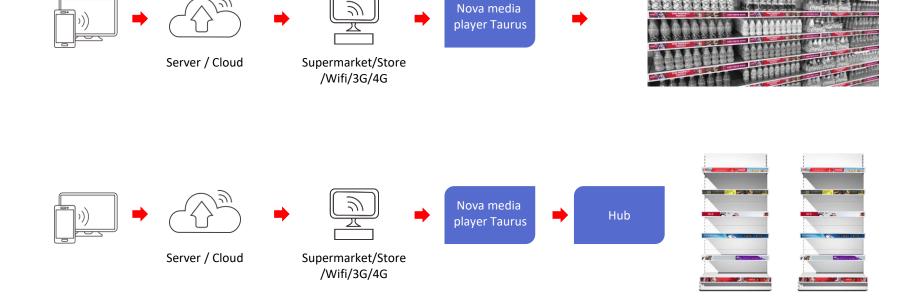

Description**

iDisplay iShelf is designed for indoor led display application, such as supermarket and store shelves, shopping mall showcase, etc. It is a better way to present your brand and product via giving visitors a very splendid ads attraction.





### **About i-shelf**



#### **Feature**

- Pixel pitch:1.875mm
- Module size 300x60mm
- Display size: 300x60mm, 900x60mm 1200x60mm or customized size
- Aluminum profile
- Independent power supply, one control 4panels of 900mm
- Support independent control or group control
- Group control remotely via 4G, WIFI or USB









### **Various Dimensions**

Display size: 300x60mm, 900x60mm 1200x60mm

or customized size



## Gob Technology

Glue on board led packing, is one of recognized led packing tend



## 2 Kinds of Group Control Way



## **Cabling way**



# **Specification**

| Pixel Pitch             | 1.875mm-GOB technology  |
|-------------------------|-------------------------|
| LED Configuration       | SMD1010                 |
| Pixel Density           | 284,444dot/m²           |
| Module size             | 300*60mm                |
| Module Resolution       | 160*32dot               |
| Display Size            | 300*60/600*60/900*60mm  |
| Cabinet Size            | 305*65/605*65/905*65mm  |
| Cabinet Resolution      | 160*32/320*32/480*32dot |
| IP Rating ( front/back) | IP54/IP43               |
| Scanning Mode           | 32s                     |
| Brightness              | 600-800cd/m²            |
| Viewing Angle           | 160°/160°               |
| View Distance           | >1.8m                   |